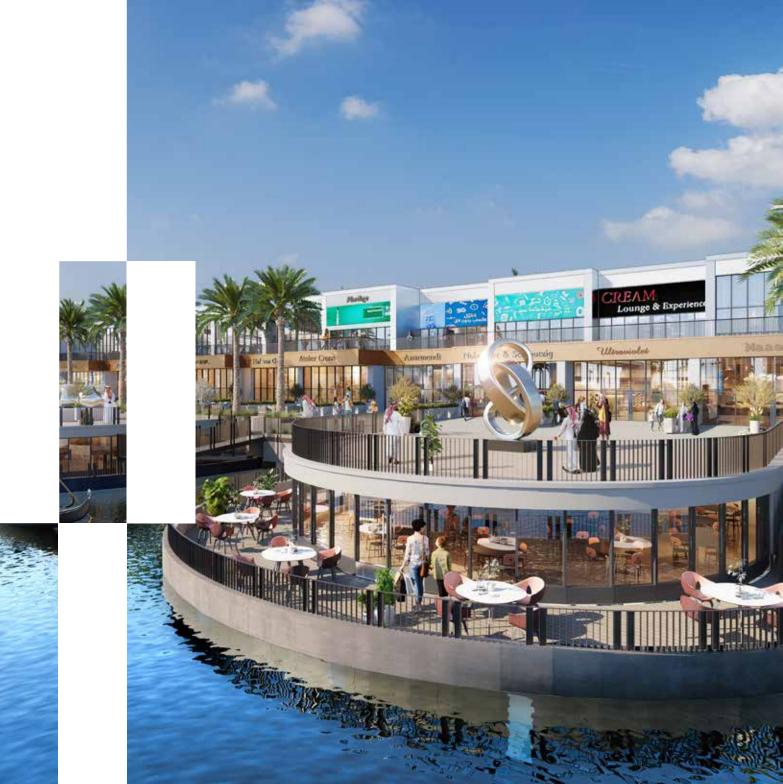

## **The Senses Fountain**

# The Senses Fountain is the crown jewel of the Cove

Enjoy an immersive five sensory experience that will delight, mesmerize, and enchant

In a strategic location near Riyadh's King Saud University, EzdiPark integrates business and leisure, merging work, comfort, and creativity.