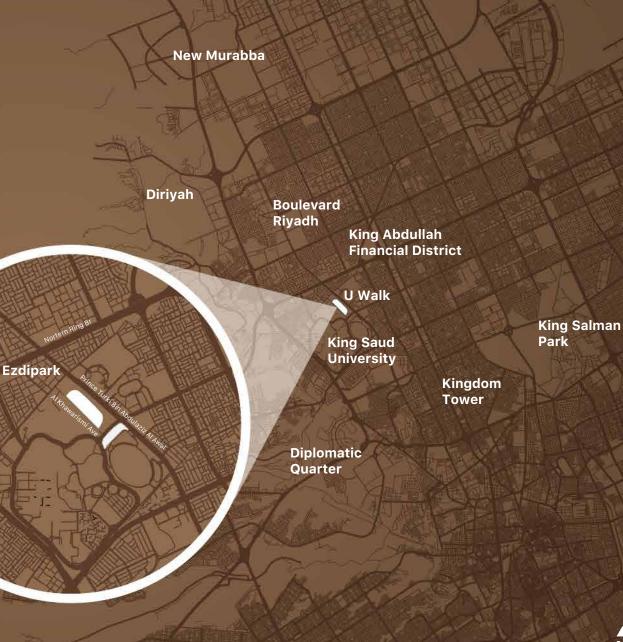

# Location

EzdiPark occupies a coveted location within the campus of King Saud University, the preeminent education and research institution in Riyadh.

EzdiPark is also ideally connected to all commercial zones and growth areas driving the expansion of Riyadh as a global center of commerce:

> 7km

> 9km

> 10km

- U-Walk Shopping Center > 100m > 3km
- Riyadh Metro Station
- Diriyah
- King Abdullah Financial District > 8km
- Kingdom Tower
- Diplomatic Quarter
- King Khalid International Airport > 38km