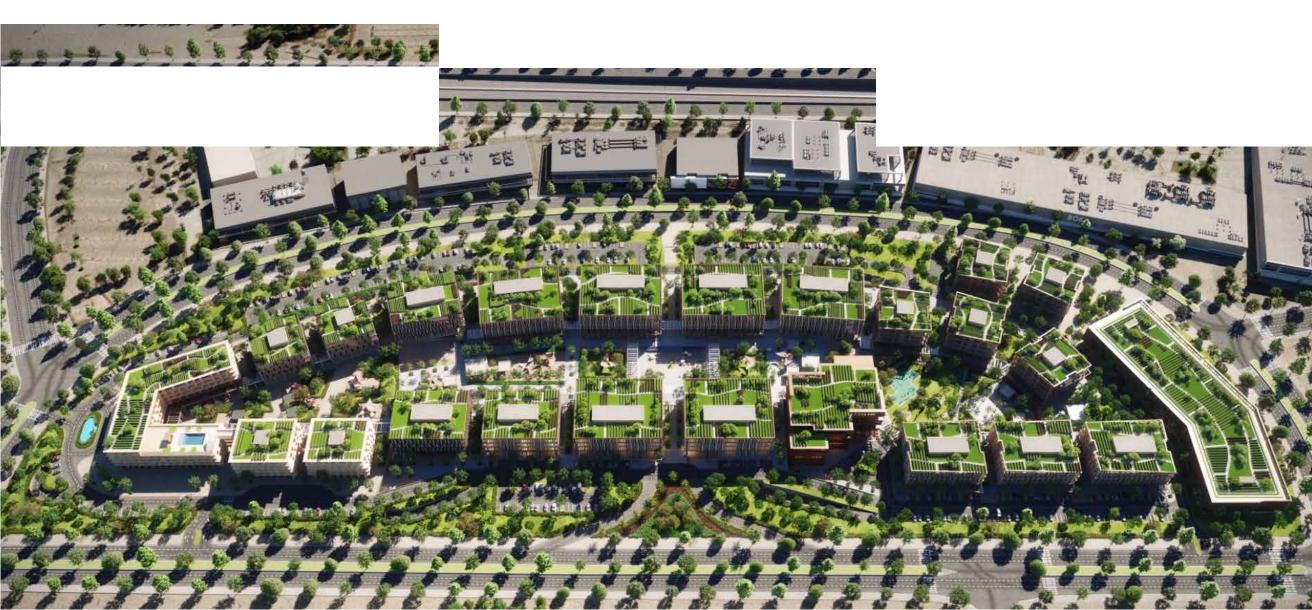

# The Senses Fountain is the crown jewel of the Cove

Enjoy an immersive five sensory experience that will delight, mesmerize, and enchant

In a strategic location near Riyadh's King Saud University, EzdiPark integrates business and leisure, merging work, comfort, and creativity.

With sleek, innovative designs and wide-open spaces, you can work, stay, shop, eat, and more, all within the project's offerings.

**King Khalid International Airport** 

# Location

EzdiPark occupies a coveted location within the campus of King Saud University, the preeminent education and research institution in Riyadh.

EzdiPark is also ideally connected to all commercial zones and growth areas driving the expansion of Riyadh as a global center of commerce:

> 7km

> 9km

> 10km

- U-Walk Shopping Center > 100m > 3km
- Riyadh Metro Station
- Diriyah
- King Abdullah Financial District > 8km
- Kingdom Tower
- Diplomatic Quarter
- King Khalid International Airport > 38km