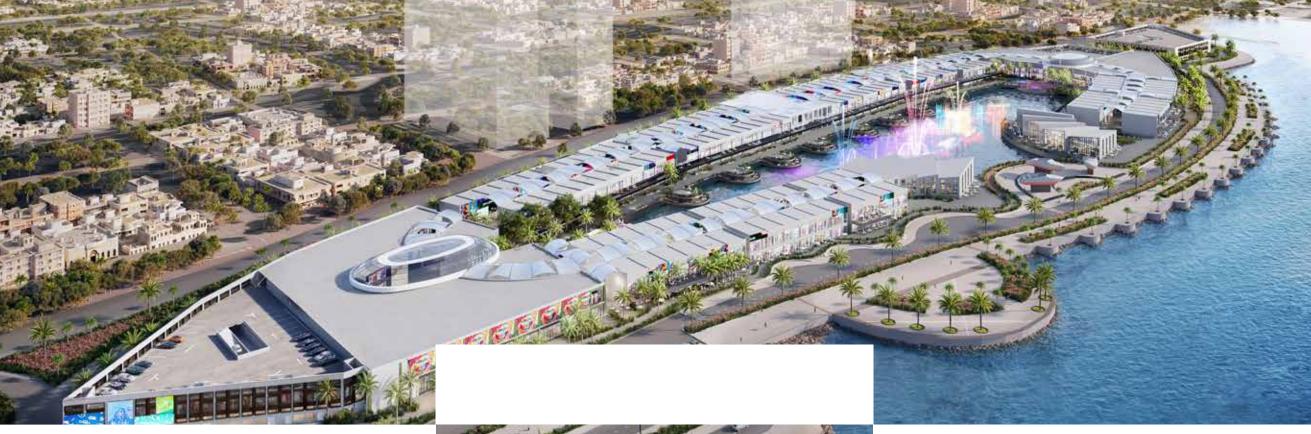

King Khalid International

Site area

sqm

sqm

Gross leasable area

sqm

Lagoon area

sqm

Gondola Service

Sandy Beach

| ໆ |   | ρ |
|---|---|---|
|   | Ш |   |

A central, state-of-the art dancing fountain, lighting, and special event features

Entertainment & Recreation Areas

F&B components including dining, casual dining, and cafés

## Location

The Cove is situated in an unmatched, iconic location along Jeddah's prime stretch of the Red Sea

## **The Senses Fountain**

# The Senses Fountain is the crown jewel of the Cove

Enjoy an immersive five sensory experience that will delight, mesmerize, and enchant

In a strategic location near Riyadh's King Saud University, EzdiPark integrates business and leisure, merging work, comfort, and creativity.