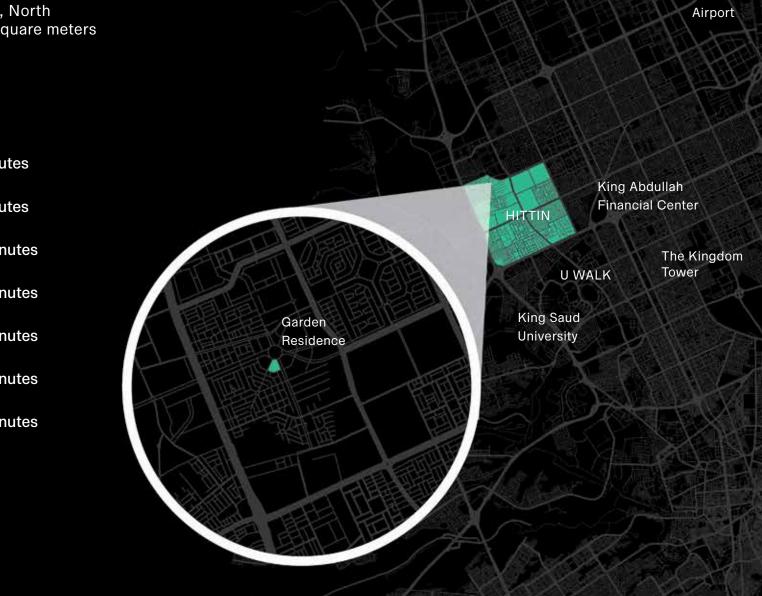

## **Location & Access**

Garden Residence is located in Hittin district, North Riyadh, on a land area of approximately 24k square meters

## **Distance from**

| The Riyadh Boulevard              | 5 minutes  |
|-----------------------------------|------------|
| King Saud University              | 7 minutes  |
| Diriyah Gate                      | 10 minutes |
| U Walk                            | 11 minutes |
| The Kingdom Tower                 | 14 minutes |
| King Abdullah Financial Center    | 15 minutes |
| King Khaled International Airport | 25 minutes |