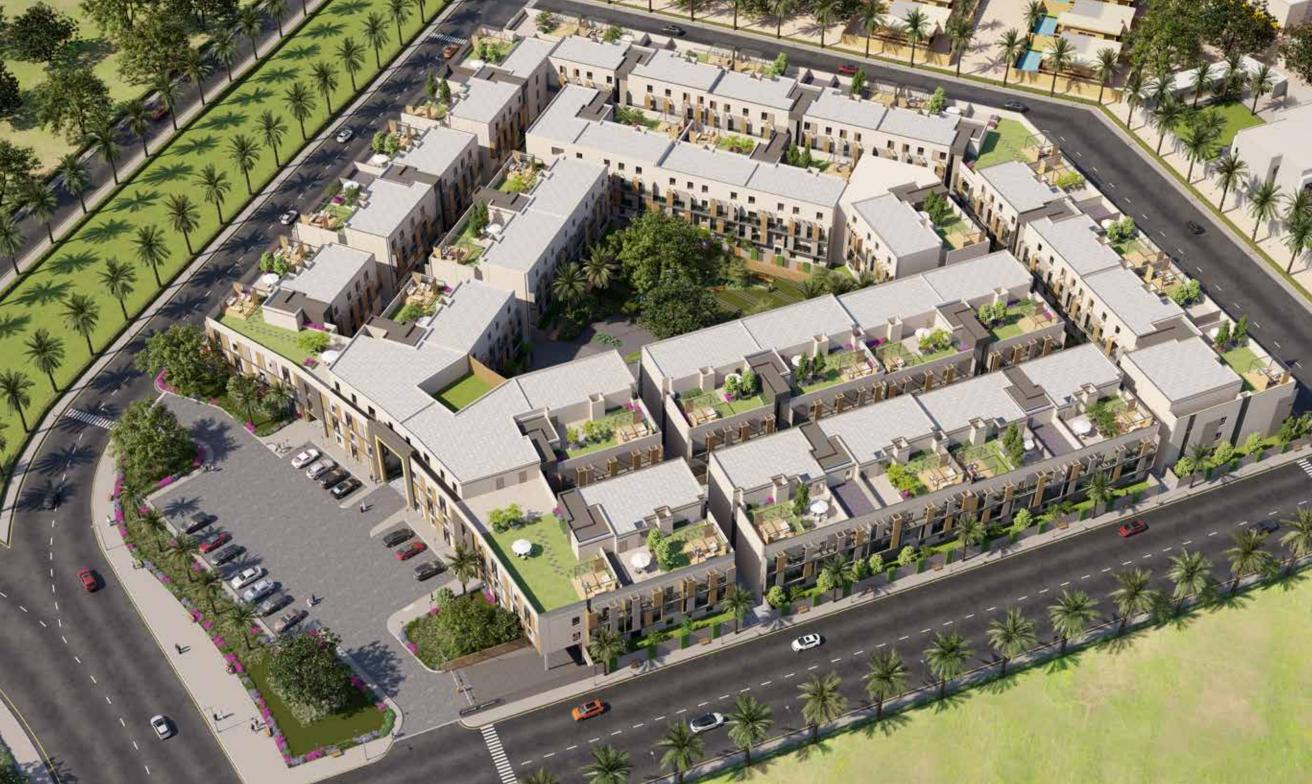

## Sister Companies

Site area

sqm

Total residential gross floor area

19,245

sqm

#### Residential unit area

<u></u>

**39,275** 

Number of apartments

A central garden area

Entertainment / recreation area

ⓓ₽₽

State-of-the art gym

## **Location & Access**

Garden Residence is located in Hittin district, North Riyadh, on a land area of approximately 24k square meters